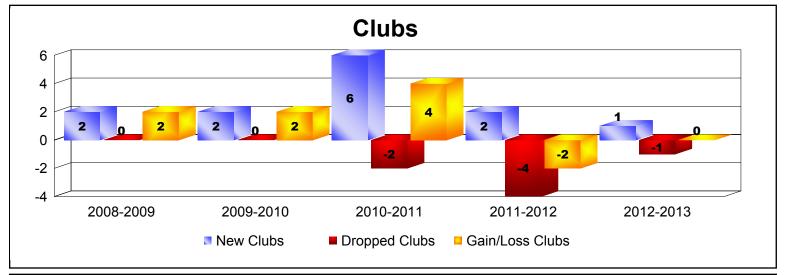

District O 2

As of June 2013 Cumulative

| Year      | New<br>Clubs | Dropped<br>Clubs | Gain/<br>Loss<br>Clubs | New<br>Members | Charter<br>Members | Reinstate<br>Members | Transfer<br>Members | Total<br>Member<br>Added | Total<br>Members<br>Dropped | Gain/<br>Loss<br>Members |
|-----------|--------------|------------------|------------------------|----------------|--------------------|----------------------|---------------------|--------------------------|-----------------------------|--------------------------|
| 2008-2009 | 2            | 0                | 2                      | 217            | 55                 | 5                    | 5                   | 282                      | -176                        | 106                      |
| 2009-2010 | 2            | 0                | 2                      | 142            | 69                 | 7                    | 1                   | 219                      | -211                        | 8                        |
| 2010-2011 | 6            | -2               | 4                      | 293            | 144                | 16                   | 5                   | 458                      | -179                        | 279                      |
| 2011-2012 | 2            | -4               | -2                     | 178            | 51                 | 4                    | 0                   | 233                      | -233                        | 0                        |
| 2012-2013 | 1            | -1               | 0                      | 162            | 35                 | 2                    | 0                   | 199                      | -197                        | 2                        |
| Average   | 3            | -1               | 1                      | 198            | 71                 | 7                    | 2                   | 278                      | -199                        | 79                       |