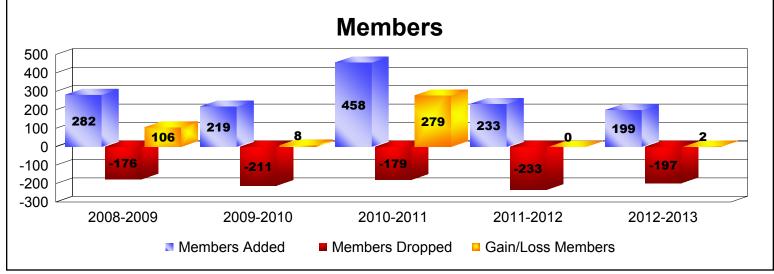

District O 2

As of June 2013 Cumulative

| Year      | New<br>Clubs | Dropped<br>Clubs | Gain/<br>Loss<br>Clubs | New<br>Members | Charter<br>Members | Reinstate<br>Members | Transfer<br>Members | Total<br>Member<br>Added | Total<br>Members<br>Dropped | Gain/<br>Loss<br>Members |
|-----------|--------------|------------------|------------------------|----------------|--------------------|----------------------|---------------------|--------------------------|-----------------------------|--------------------------|
| 2008-2009 | 2            | 0                | 2                      | 217            | 55                 | 5                    | 5                   | 282                      | -176                        | 106                      |
| 2009-2010 | 2            | 0                | 2                      | 142            | 69                 | 7                    | 1                   | 219                      | -211                        | 8                        |
| 2010-2011 | 6            | -2               | 4                      | 293            | 144                | 16                   | 5                   | 458                      | -179                        | 279                      |
| 2011-2012 | 2            | -4               | -2                     | 178            | 51                 | 4                    | 0                   | 233                      | -233                        | 0                        |
| 2012-2013 | 1            | -1               | 0                      | 162            | 35                 | 2                    | 0                   | 199                      | -197                        | 2                        |
| Average   | 3            | -1               | 1                      | 198            | 71                 | 7                    | 2                   | 278                      | -199                        | 79                       |