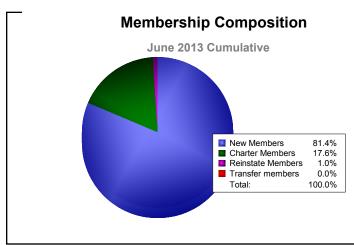

District O 2

As of June 2013 Cumulative

| Year      | New<br>Clubs | Dropped<br>Clubs | Gain/<br>Loss<br>Clubs | New<br>Members | Charter<br>Members | Reinstate<br>Members | Transfer<br>Members | Total<br>Member<br>Added | Total<br>Members<br>Dropped | Gain/<br>Loss<br>Members |
|-----------|--------------|------------------|------------------------|----------------|--------------------|----------------------|---------------------|--------------------------|-----------------------------|--------------------------|
| 2008-2009 | 2            | 0                | 2                      | 217            | 55                 | 5                    | 5                   | 282                      | -176                        | 106                      |
| 2009-2010 | 2            | 0                | 2                      | 142            | 69                 | 7                    | 1                   | 219                      | -211                        | 8                        |
| 2010-2011 | 6            | -2               | 4                      | 293            | 144                | 16                   | 5                   | 458                      | -179                        | 279                      |
| 2011-2012 | 2            | -4               | -2                     | 178            | 51                 | 4                    | 0                   | 233                      | -233                        | 0                        |
| 2012-2013 | 1            | -1               | 0                      | 162            | 35                 | 2                    | 0                   | 199                      | -197                        | 2                        |
| Average   | 3            | -1               | 1                      | 198            | 71                 | 7                    | 2                   | 278                      | -199                        | 79                       |